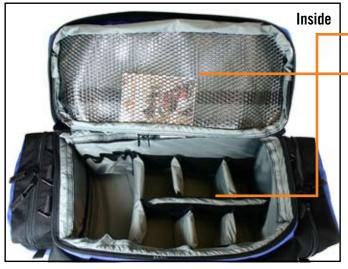

## FFATURES:

- Main compartment has moveable dividers so you can customize the bag to your needs
- The top lid has a full length clear mesh pocket with various sizes of elastic tool holders
- Pockets on each end measure 8" x 8"
- Front and rear full length pockets measure 19"W x 10"H
- Nylon handles wrap around the bag for even weight distribution and a soft-touch wrap connects both handles for carrying comfort
- Deluxe ergonomic padded shoulder strap can be attached to different points of the case for customized carrying
- The interior liner is removable for easy cleaning