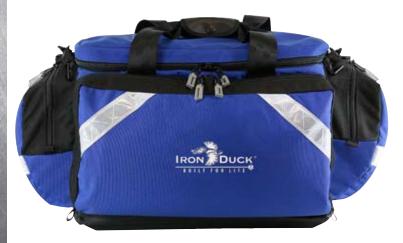

## Ultra Sofbox Plus

Item #32325

Our rugged trauma bag has twelve pockets and six compartments plus movable dividers to customize your bag for easy use and reliability in the field.

## Ultra Sofbox Plus - Item # 32325

• Measurements:

23"L x 17"W x 12"H

 Color Options: Black, Blue, Orange; or Red UP (Universal Precautions material, available for additional charge)

CONTACT YOUR AUTHORIZED DISTRIBUTOR