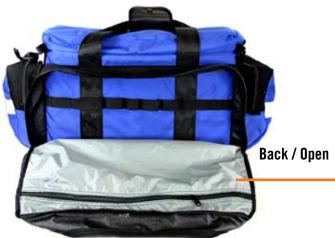

## FFATURES:

- Main compartment has moveable dividers so you can customize the bag to your needs
- The top lid has a full length clear mesh pocket with various sizes of elastic tool holders
- Pockets on each end measure 8" x 8"
- Front and rear full length pockets measure 19"W x 10"H
- Nylon handles wrap around the bag for even weight distribution and a soft-touch wrap connects both handles for carrying comfort
- Deluxe ergonomic padded shoulder strap can be attached to different points of the case for customized carrying
- The interior liner is removable for easy cleaning