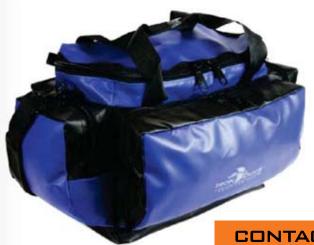

## Trauma Pack Plus - Item # 32350

- Measurements:
  - 19"L x 14"W x 12"H
- Color Options: Blue, Orange, Black; or Red or Blue UP (Universal Precautions material, available for additional charge)

CONTACT YOUR AUTHORIZED DISTRIBUTOR