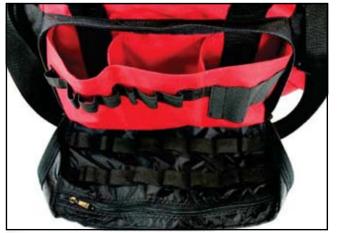

## Features:

- Professional design with tapered exterior pockets and UP material covering to protect bottom of the bag and make cleaning easy.
- Full length front and rear pockets provide extra storage without added bulk.
- Main compartment is divided into three areas for dressings and trauma supplies. Top lid has a large zippered pocket and strategically placed elastic tool holders.
- Large pockets on each end can hold a sharps container or other quick access items.
- Includes optional shoulder strap for carrying convenience.