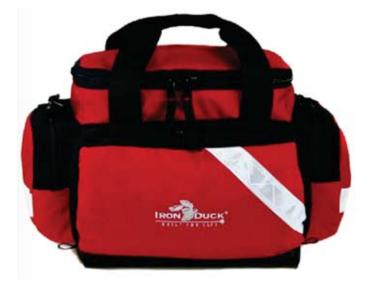

## Trauma Pack Plus

Item #32350

A versatile, rugged bag with customizable options for quick deployment and rapid response

## Features:

- Professional design with tapered exterior pockets and UP material covering to protect bottom of the bag and make cleaning easy.
- Full length front and rear pockets provide extra storage without added bulk.
- Main compartment is divided into three areas for dressings and trauma supplies. Top lid has a large zippered pocket and strategically placed elastic tool holders.
- Large pockets on each end can hold a sharps container or other quick access items.
- Includes optional shoulder strap for carrying convenience.

## Trauma Pack Plus - Item # 32350

- Measurements:
  - 19"L x 14"W x 12"H
- Color Options: Blue, Orange, Black; or Red or Blue UP (Universal Precautions material, available for additional charge)

CONTACT YOUR AUTHORIZED DISTRIBUTOR